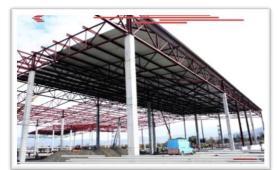

# Coca-Cola Bottling Plant

Client "Coca-Cola Bottlers Georgia"LTD

Type of work Industrial Construction

Square 36 000 m<sup>2</sup>

Concrete Volume 5 590 m<sup>3</sup>