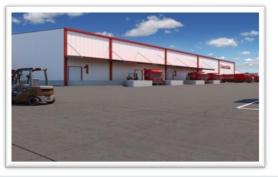

# Coca-Cola Bottling Plant

Client "Coca-Cola Bottlers Georgia"LTD

Type of work Industrial Construction

Square 36 000 m<sup>2</sup>

Concrete Volume 5 590 m<sup>3</sup>