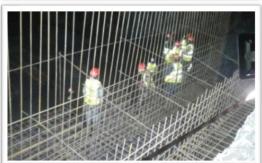

# Coca-Cola Bottling Plant

Client "Coca-Cola Bottlers Georgia"LTD

Type of work Industrial Construction

Square 36 000 m<sup>2</sup>

Concrete Volume 5 590 m<sup>3</sup>