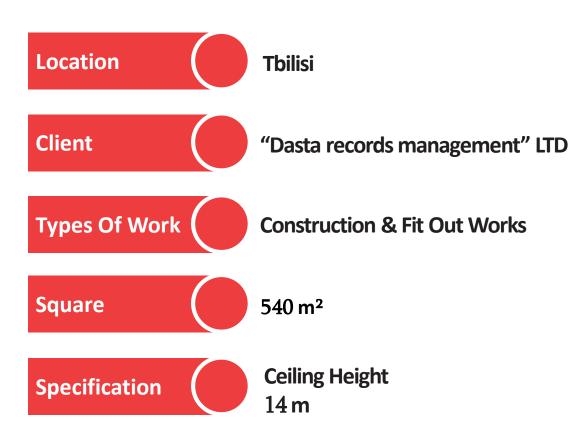

ald's 2 in Kutaisi





Types of Work Construction & Fit out Works

Square 800 m<sup>2</sup>

Specification Tight deadlines, executed in 4 months









## Wine Factory of Chateau Mukhrani and Mukhranbatoni Palace



Client "Chateau Mukhrani" JSC

Type of Work Re-Construction Works

Square 1620 m<sup>2</sup>

Specifications

Drainage systems, Drain systems and hydro isolation of foundations









## Avani HPP



Akhalsopeli, Georgia





"Energo invest" LTD



**Construction & Fit Out Works** 



 $10\,000\,{\text{m}}^{3}$ 

Specification

















#### Tbilisi Hills Golf Club



Client "GWP" LTD

Types Of Work Construction & Fit Out Works

Concrete Volume 2900 m<sup>3</sup>

**Specification**Quantity of reservoirs: 2; volume of 5000 m³ each









## Dasta Archive Building











#### Hotel in Gudauri









## Dadiani Residence



Client "Marmax Georgia" LTD

Types Of Work Construction & Fit Out Works

Square 12 000m<sup>2</sup>

**Specification** Energy-Efficient Construction









# **Vehicle Inspection Centers**



Tbilisi, Tsalka, Akhalkalaki, Ambrolauri, Sachkhere



"Greenway" LTD

Types Of Work

**Construction-Installation** 

Square

2 700 m<sup>2</sup>

Specification

8 projects in 2 months









# Merani Shopping Mall







Square 10 000 m<sup>2</sup>

Specification Tight deadlines, Difficult location









# Bagebi Plaza





Types Of Work Construction & Fit out Works

Square 4 600 m<sup>2</sup>

Specification 2017 the Best Architectural Project Award Winner







#### The Biltmore Hotel Tbilisi



Client "Dhabi Group" LTD

Type O