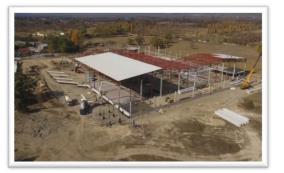

# Coca-Cola Bottling Plant

Client "Coca-Cola Bottlers Georgia"LTD

Type of work Industrial Construction

Square 36 000 m<sup>2</sup>

Concrete Volume 5 590 m<sup>3</sup>