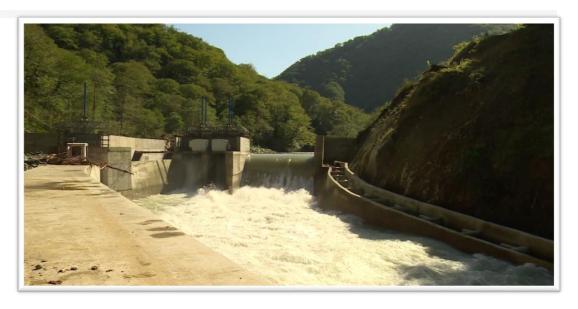

#### Kintrishi HPP

Client "Hydro Development Company" LTD

Types Of Work Construction & Fit out Works

Concrete 6964 m<sup>3</sup>

Specification Capacity 7.5 MWT