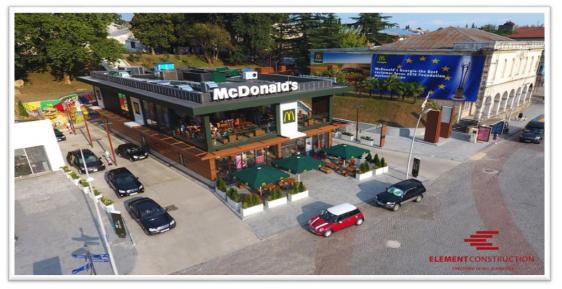

#### McDonald's 2 in Kutaisi

Types of Work Construction & Fit out Works

Square 800 m<sup>2</sup>

Specification Tight deadlines, executed in 4 months