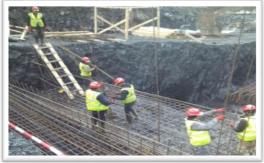

# Coca-Cola Bottling Plant

Client "Coca-Cola Bottlers Georgia"LTD

Type of work Industrial Construction

Square 36 000 m<sup>2</sup>

Concrete Volume 5 590 m<sup>3</sup>