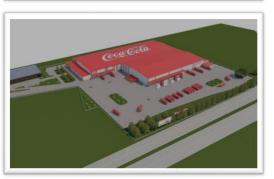

# Coca-Cola Bottling Plant

Client "Coca-Cola Bottlers Georgia"LTD

Type of work Industrial Construction

Square 36 000 m<sup>2</sup>

Concrete Volume 5 590 m<sup>3</sup>