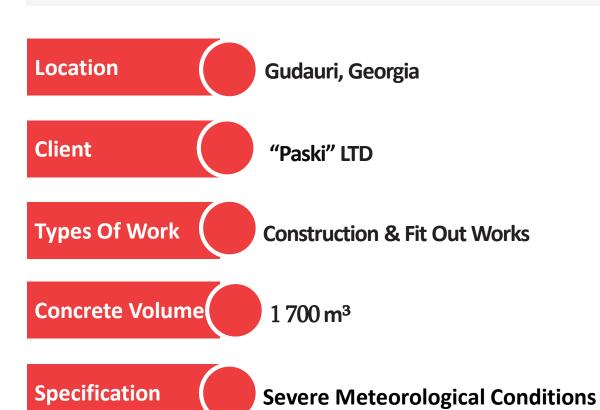

Work Construction & Fit out Works

Square 800 m<sup>2</sup>

Specification Tight deadlines, executed in 4 months









## Wine Factory of Chateau Mukhrani and Mukhranbatoni Palace



Client "Chateau Mukhrani" JSC

Type of Work Re-Construction Works

Square 1620 m<sup>2</sup>

Specifications

Drainage systems, Drain systems and hydro isolation of foundations









## Avani HPP



Akhalsopeli, Georgia





"Energo invest" LTD



**Construction & Fit Out Works** 



 $10\,000\,{\text{m}}^{3}$ 

Specification

















#### Tbilisi Hills Golf Club



Client "GWP" LTD

Types Of Work Construction & Fit Out Works

Concrete Volume 2900 m<sup>3</sup>

**Specification**Quantity of reservoirs: 2; volume of 5000 m³ each









## Dasta Archive Building











#### Hotel in Gudauri









## Dadiani Residence



Client "Marmax Georgia" LTD

Types Of Work Construction & Fit Out Works

Square 12 000m<sup>2</sup>

**Specification** Energy-Efficient Construction









# **Vehicle Inspection Centers**



Tbilisi, Tsalka, Akhalkalaki, Ambrolauri, Sachkhere



"Greenway" LTD

Types Of Work

**Construction-Installation** 

Square

2 700 m<sup>2</sup>

Specification

8 projects in 2 months









# Merani Shopping Mall







Square 10 000 m<sup>2</sup>

Specification Tight deadlines, Difficult location









# Bagebi Plaza





Types Of Work Construction & Fit out Works

Square 4 600 m<sup>2</sup>

Specification 2017 the Best Architectural Project Award Winner







#### The Biltmore Hotel Tbilisi



Client "Dhabi Group" LTD

Type Of Work Fit Out Works

Works
Perfo