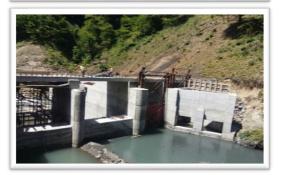

#### Kintrishi HPP

Client "Hydro Development Company" LTD

Types Of Work Construction & Fit out Works

Concrete 6964 m<sup>3</sup>

Specification Capacity 7.5 MWT