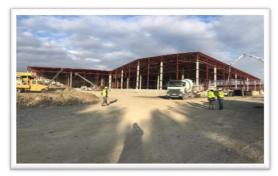

# Coca-Cola Bottling Plant

Client "Coca-Cola Bottlers Georgia"LTD

Type of work Industrial Construction

Square 36 000 m<sup>2</sup>

Concrete Volume 5 590 m<sup>3</sup>