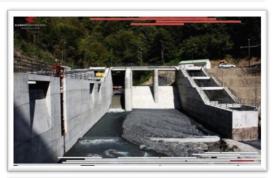

#### Kintrishi HPP

Client "Hydro Development Company" LTD

Types Of Work Construction & Fit out Works

Concrete 6964 m<sup>3</sup>

Specification Capacity 7.5 MWT