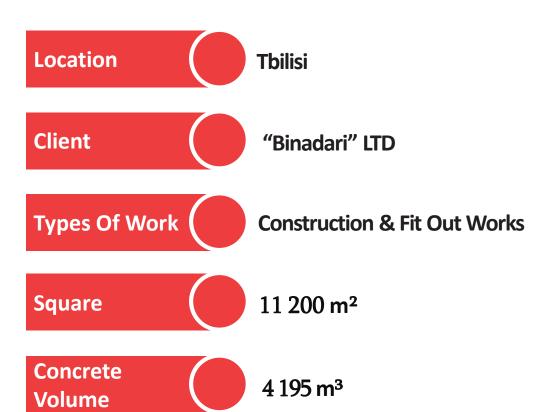

on 2017 the Best Architectural Project Award Winner







#### The Biltmore Hotel Tbilisi



Client "Dhabi Group" LTD

Type Of Work Fit Out Works

Works
Performed
Parking, Flooring, Masonry & BOH Fit Out
Works

Specification Ceiling Height 150m, Square 24 000 m<sup>2</sup>









#### Kintrishi HPP



Client "Hydro Development Company" LTD

Types Of Work Construction & Fit out Works

Concrete 6964 m<sup>3</sup>

Specification Capacity 7.5 MWT









# Sky Plaza Shopping Mall





Types Of Work Construction & Fit Out Works

Square 5 500 m<sup>2</sup>

Specification The First Construction Project









#### Comfort Residence





Types Of Work Construction & Fit out Works

Square 4 100 m<sup>2</sup>

Works
Performed Reinforced concrete works







# Multistory Residential Building









#### Restaurant & Pizzeria





Type Of Work Fit Out Works

Works
Performed Interior Set-Up

Specification Tight deadlines







#### **Our Clients & Partners**



#### **PARTNERS**



















**BOSCH** 







#### **CLIENTS**



























# ELEMENT CONSTRUCTION PRECISION IN ALL ELEMENTS

13 Mgaloblishvili Str., 0160 Tbilisi, Georgia.

Phone: +995 32 2 374 737

info@ec.ge

www.ec.ge