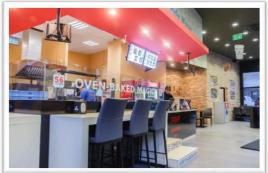

#### McDonald's 2 in Kutaisi

Types of Work Construction & Fit out Works

Square 800 m<sup>2</sup>

Specification Tight deadlines, executed in 4 months