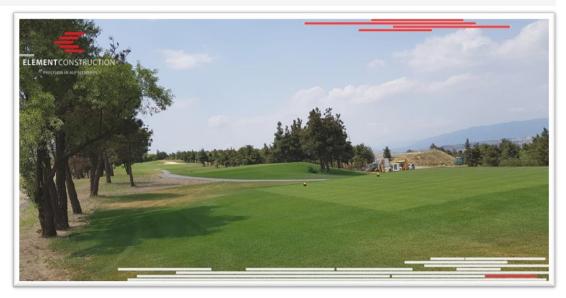

#### Tbilisi Hills Golf Club

Client "GWP" LTD

Types Of Work Construction & Fit Out Works

Concrete Volume 2900 m<sup>3</sup>

**Specification**Quantity of reservoirs: 2; volume of 5000 m³ each