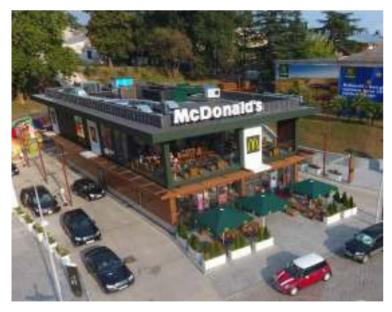

### Area: 4200 m2

Project: McDonalds Restaurant

Location: Kutaisi, Georgia

Client: T & K Restaurants Ltd

Types of Works: Construction & Fit Out Works