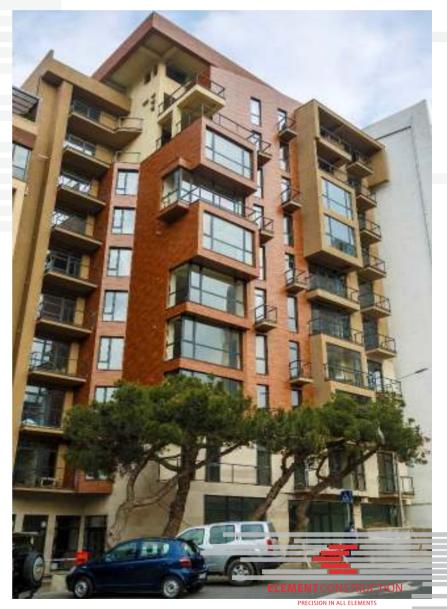

#### Area: 300 m2

Project: Multistory Residential Building

Location: Tbilisi, Georgia

Client: Binadari Ltd

Types of Works: Construction & Fit Out Works

### Area: 4200 m2

Project: McDonalds Restaurant

Location: Kutaisi, Georgia

Client: T & K Restaurants Ltd

Types of Works: Construction & Fit Out Works