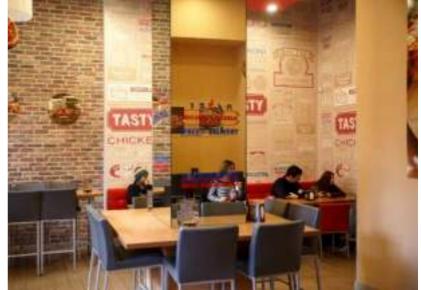

### Quantity: 5 Stations

Project: Restaurant & Pizzeria

Location: Tbilisi, Georgia

Client: Domino's Pizza Georgia Ltd

Types of Works: Fit Out Works

#### Area: 500 m2

PRECISION IN ALL ELEMENTS

Project: Restaurant & Pizzeria

Location: Tbilisi, Georgia

Client: Domino's Pizza Georgia Ltd

Types of Works: Fit Out Works

#### Area: 450 m2

Project: Restaurant & Pizzeria

Location: Tbilisi, Georgia

Client: Domino's Pizza Georgia Ltd

Types of Works: Fit Out Works