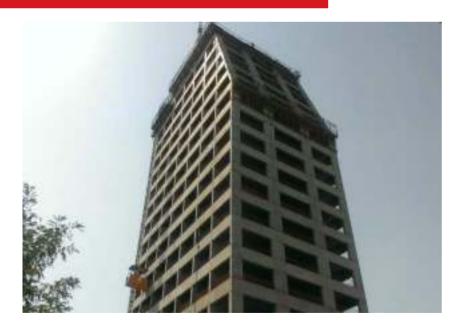

#### Area: 1600 m2

Project: Multistory Residential House

Location: Tbilisi, Georgia

Client: Binadari Ltd

Types of Works: Construction & Fit Out Works

### Area: 11200 m2

FLEMENT

Project: Wine Factory

Location: Village Ikalto, Kakheti, Georgia

Client: Wineman Ltd

Types of Works: Re-Construction & Fit out Works