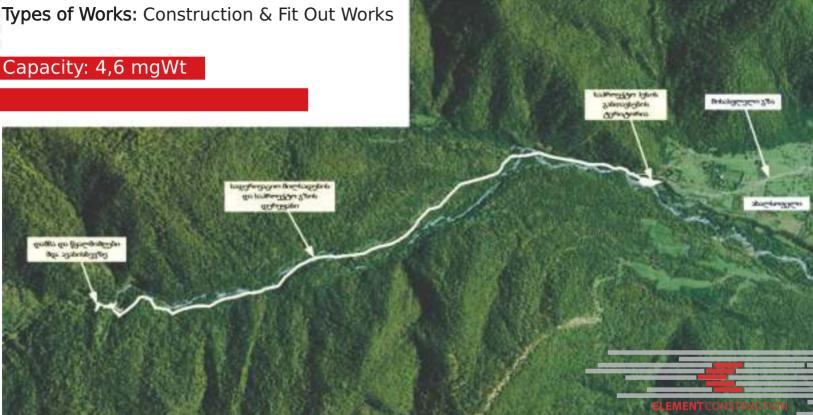

#### Project: Kintrishi HPP

Location: Kintrishi, Kobuleti Region, Georgia

Client: Hydro Development Company Ltd

Types of Works: Construction & Fit out Works

#### Capacity: 7.5 MWt

Project: Sky Plaza Shopping Mall

Location: Tbilisi, Georgia

Client: Sky Holding Ltd

Types of Works: Construction Works