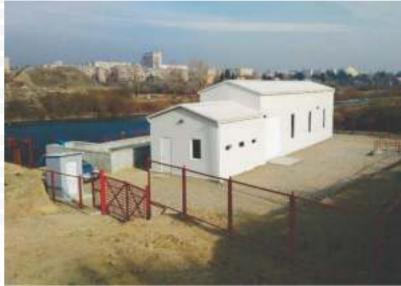

#### Area: 4500 m2

Project: Avani Hydro Power Plant

Location: Akhalsopeli Village, Kakheti, Georgia

**Client:** Energoinvest Ltd

Types of Works: Construction & Fit Out Works