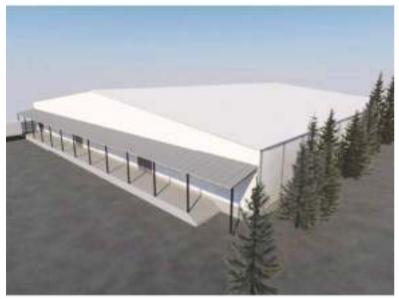

#### Area: 2700 m2

Project: Logistics Center

Location: Tbilisi, Georgia

Client: Georgian Logistic Company Ltd

**Types of Works:** Construction & Fit Out Works

Area: 2500 m2

E

Project: Logistics Center

Location: Tbilisi, Georgia

Client: Georgian Logistic Company Ltd

Types of Works: Construction & Fit Out Works

#### Area: 4500 m2

Project: Avani Hydro Power Plant

Location: Akhalsopeli Village, Kakheti, Georgia

**Client:** Energoinvest Ltd

Types of Works: Construction & Fit Out Works