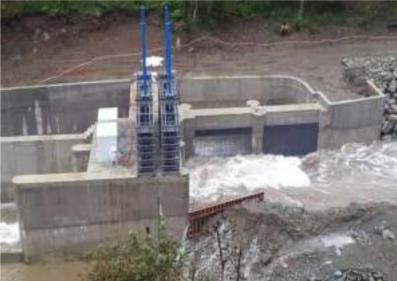

#### Area: 4500 m2

Project: Avani Hydro Power Plant

Location: Akhalsopeli Village, Kakheti, Georgia

**Client:** Energoinvest Ltd

Types of Works: Construction & Fit Out Works

# ENERGO

Project: Private Residential House

Location: Signagi, Georgia

Client: Private Person

Types of Works: Construction & Fit Out Works