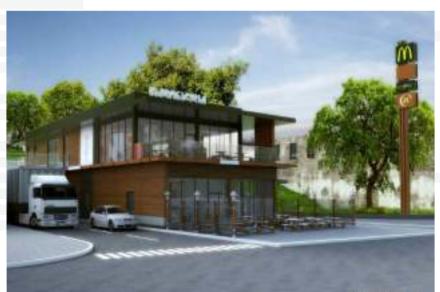

### Area: 4200 m2

Project: McDonalds Restaurant

Location: Kutaisi, Georgia

Client: T & K Restaurants Ltd

Types of Works: Construction & Fit Out Works