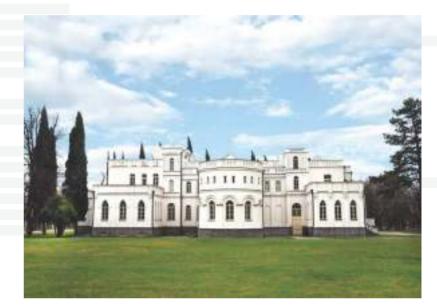

#### Area: 2500 m2

**Project:** Wine Factory of Chateau Mukhrani and Mukhranbatoni Palace

Location: Mukhrani Village, Georgia

Client: JSC "Chateau Mukhrani"

**Types of Works:** Re-Construction (Drainage system & hydro insulation)