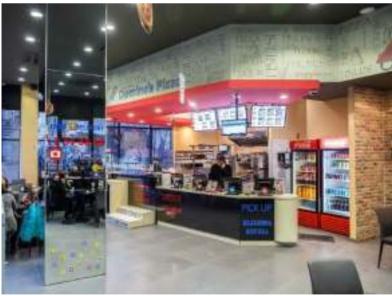

### Quantity: 5 Stations

Project: Restaurant & Pizzeria

Location: Tbilisi, Georgia

Client: Domino's Pizza Georgia Ltd

Types of Works: Fit Out Works

#### Area: 500 m2

PRECISION IN ALL ELEMENTS

Project: Restaurant & Pizzeria

Location: Tbilisi, Georgia

Client: Domino's Pizza Georgia Ltd

Types of Works: Fit Out Works

#### Area: 450 m2

Project: Restaurant & Pizzeria

Location: Tbilisi, Georgia

Client: Domino's Pizza Georgia Ltd

Types of Works: Fit Out Works