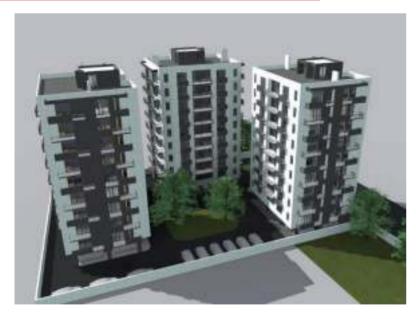

#### Area: 1600 m2

Project: Multistory Residential House

Location: Tbilisi, Georgia

Client: Binadari Ltd

Types of Works: Construction & Fit Out Works

### Area: 11200 m2

FLEMENT

Project: Wine Factory

Location: Village Ikalto, Kakheti, Georgia

Client: Wineman Ltd

Types of Works: Re-Construction & Fit out Works