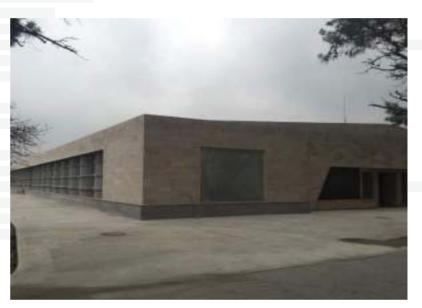

#### Area: 4100 m2

**Project:** Production building of Chateau Mukhrani

**Location:** Mtskheta region, village Mukhrani, Georgia

Client: JSC Chateau Mukhrani

Types of Works: Construction & Fit Out Works