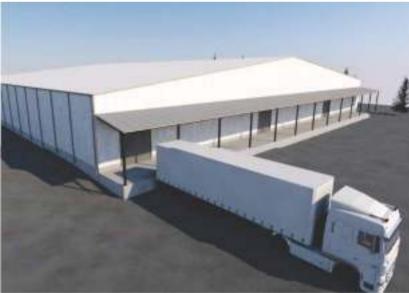

#### Area: 2700 m2

Project: Logistics Center

Location: Tbilisi, Georgia

Client: Georgian Logistic Company Ltd

**Types of Works:** Construction & Fit Out Works

Area: 2500 m2

E

Project: Logistics Center

Location: Tbilisi, Georgia

Client: Georgian Logistic Company Ltd

Types of Works: Construction & Fit Out Works

#### Area: 4500 m2

Project: Avani Hydro Power Plant

Location: Akhalsopeli Village, Kakheti, Georgia

**Client:** Energoinvest Ltd

Types of Works: Construction & Fit Out Works