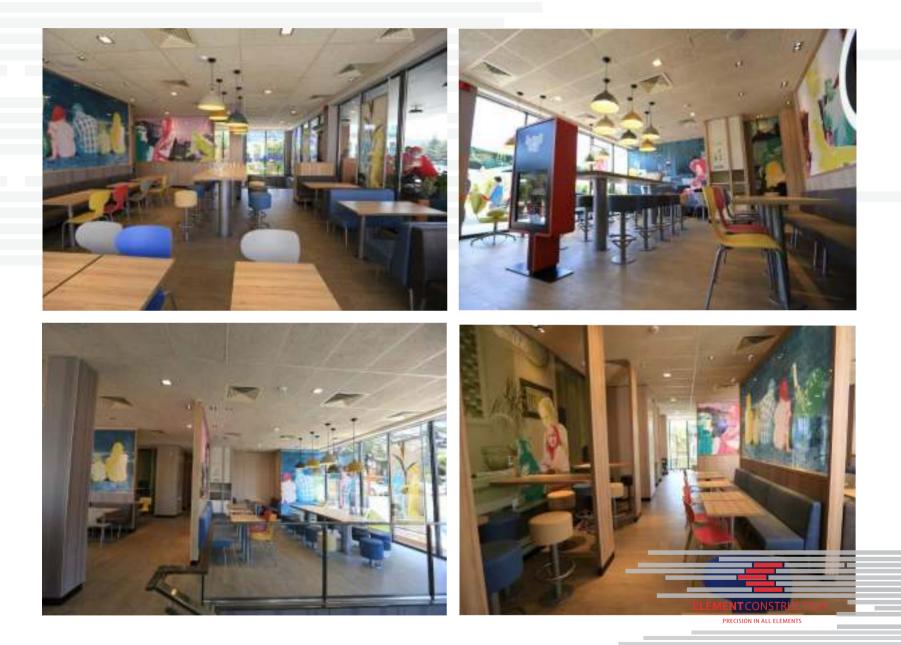

### Area: 4200 m2

Project: McDonalds Restaurant

Location: Kutaisi, Georgia

Client: T & K Restaurants Ltd

Types of Works: Construction & Fit Out Works