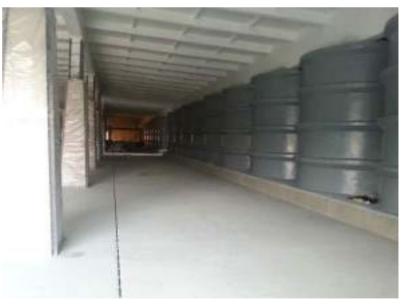

#### Area: 2500 m2

**Project:** Wine Factory of Chateau Mukhrani and Mukhranbatoni Palace

Location: Mukhrani Village, Georgia

Client: JSC "Chateau Mukhrani"

**Types of Works:** Re-Construction (Drainage system & hydro insulation)