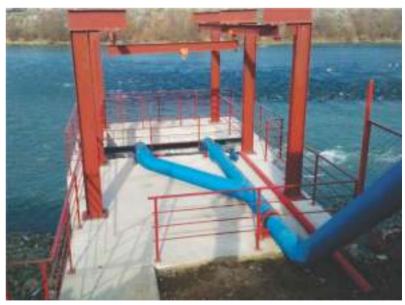

#### Area: 4500 m2

Project: Avani Hydro Power Plant

Location: Akhalsopeli Village, Kakheti, Georgia

**Client:** Energoinvest Ltd

Types of Works: Construction & Fit Out Works