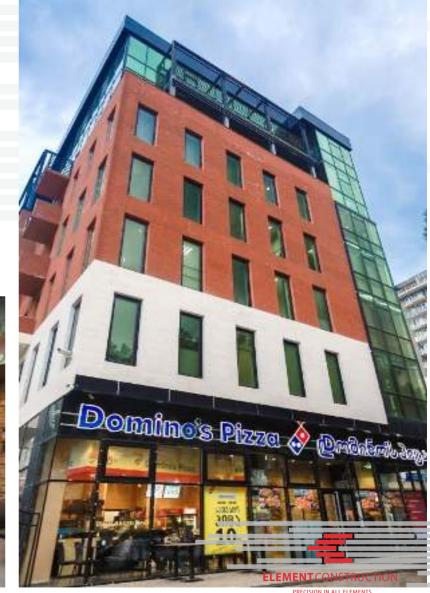

### Quantity: 5 Stations

Project: Restaurant & Pizzeria

Location: Tbilisi, Georgia

Client: Domino's Pizza Georgia Ltd

Types of Works: Fit Out Works

#### Area: 500 m2

PRECISION IN ALL ELEMENTS

Project: Restaurant & Pizzeria

Location: Tbilisi, Georgia

Client: Domino's Pizza Georgia Ltd

Types of Works: Fit Out Works

#### Area: 450 m2

Project: Restaurant & Pizzeria

Location: Tbilisi, Georgia

Client: Domino's Pizza Georgia Ltd

Types of Works: Fit Out Works