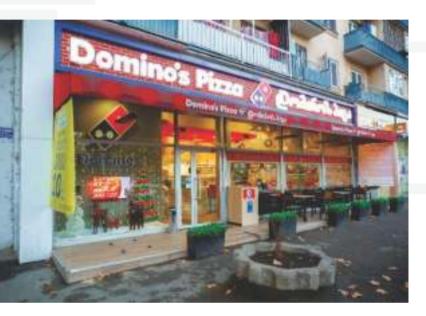

### Quantity: 5 Stations

Project: Restaurant & Pizzeria

Location: Tbilisi, Georgia

Client: Domino's Pizza Georgia Ltd

Types of Works: Fit Out Works

#### Area: 500 m2

PRECISION IN ALL ELEMENTS

Project: Restaurant & Pizzeria

Location: Tbilisi, Georgia

Client: Domino's Pizza Georgia Ltd

Types of Works: Fit Out Works

#### Area: 450 m2

Project: Restaurant & Pizzeria

Location: Tbilisi, Georgia

Client: Domino's Pizza Georgia Ltd

Types of Works: Fit Out Works