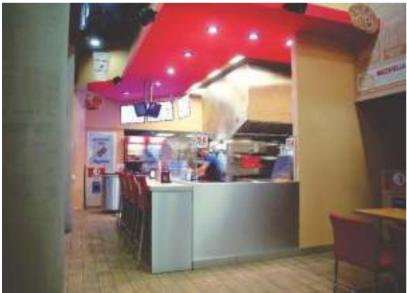

### Quantity: 5 Stations

Project: Restaurant & Pizzeria

Location: Tbilisi, Georgia

Client: Domino's Pizza Georgia Ltd

Types of Works: Fit Out Works

#### Area: 500 m2

PRECISION IN ALL ELEMENTS

Project: Restaurant & Pizzeria

Location: Tbilisi, Georgia

Client: Domino's Pizza Georgia Ltd

Types of Works: Fit Out Works

#### Area: 450 m2

Project: Restaurant & Pizzeria

Location: Tbilisi, Georgia

Client: Domino's Pizza Georgia Ltd

Types of Works: Fit Out Works