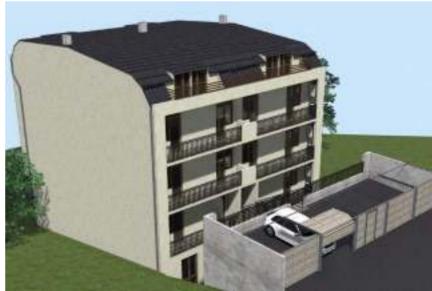

#### Area: 1600 m2

Project: Multistory Residential House

Location: Tbilisi, Georgia

Client: Binadari Ltd

Types of Works: Construction & Fit Out Works

### Area: 11200 m2

FLEMENT

Project: Wine Factory

Location: Village Ikalto, Kakheti, Georgia

Client: Wineman Ltd

Types of Works: Re-Construction & Fit out Works