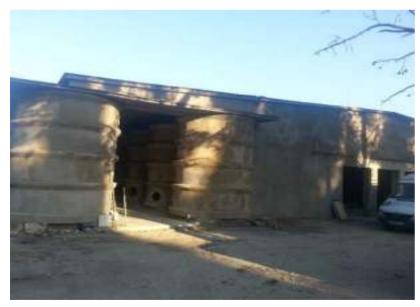

#### Area: 2500 m2

**Project:** Wine Factory of Chateau Mukhrani and Mukhranbatoni Palace

Location: Mukhrani Village, Georgia

Client: JSC "Chateau Mukhrani"

**Types of Works:** Re-Construction (Drainage system & hydro insulation)