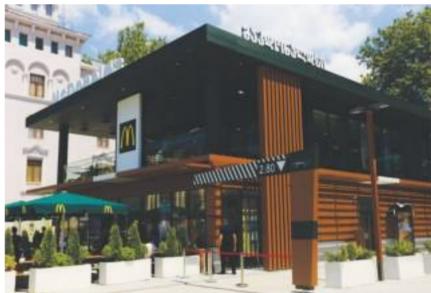

### Area: 4200 m2

Project: McDonalds Restaurant

Location: Kutaisi, Georgia

Client: T & K Restaurants Ltd

Types of Works: Construction & Fit Out Works